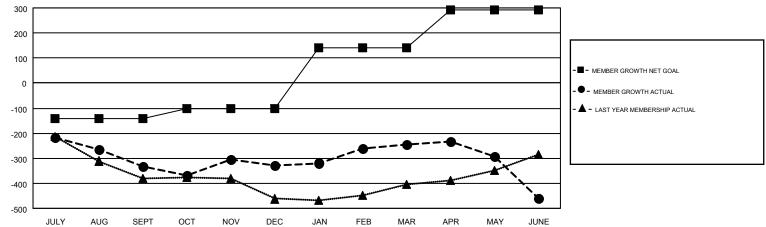

## GMT MONTHLY MEMBERSHIP PROGRESS REPORT

Results as of: 6/30/2018

**LOCATION: ONTARIO** 

Multiple District A

**CHRIS LEWIS** 

| GMT: CHRIS L  | .EWIS         |             |               | _                     |                           |                         | GMT CA 2                                           |  |
|---------------|---------------|-------------|---------------|-----------------------|---------------------------|-------------------------|----------------------------------------------------|--|
| Clubs         |               |             |               | Members               |                           |                         |                                                    |  |
|               | RESULTS FOR   | R 2017-2018 |               | RESULTS FOR 2017-2018 |                           |                         |                                                    |  |
| QUARTER       | NEW CLUB GOAL | NEW CLUBS   | DROPPED CLUBS | QUARTER               | MEMBER GROWTH NET<br>GOAL | MEMBER GROWTH<br>ACTUAL | DROPPED<br>MEMBERS ACTUAL<br>(including transfers) |  |
| JULY/AUG/SEPT | 1             | 0           | 1             | JULY/AUG/SEPT         | -141                      | 192                     | 467                                                |  |
| OCT/NOV/DEC   | 1             | 1           | 4             | OCT/NOV/DEC           | 40                        | 430                     | 392                                                |  |
| JAN/FEB/MAR   | 6             | 1           | 0             | JAN/FEB/MAR           | 242                       | 347                     | 239                                                |  |
| APR/MAY/JUNE  | 4             | 3           | 1             | APR/MAY/JUNE          | 150                       | 666                     | 828                                                |  |