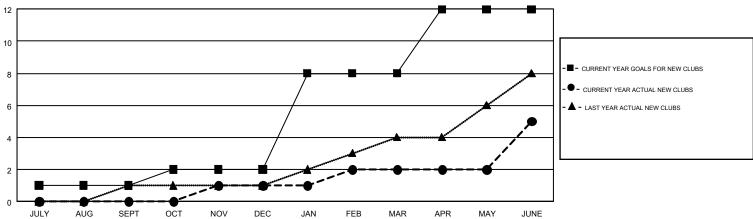

## GOALS AND ACTUAL NEW CLUBS CUMULATIVE

| DROPPED CLUBS: 6  DROPPED MEMBERS |       | 381 CLUBS OF 537 ADDED 1 OR MORE<br>NEW MEMBERS | GENDER DISTE<br>MALE<br>FEMALE | 9,096 (71.09%)<br>3,699 (28.91%) |   |
|-----------------------------------|-------|-------------------------------------------------|--------------------------------|----------------------------------|---|
| DECEASED                          | 209   | CLICK HERE FOR CUMULATIVE                       | TOTAL FAMILY UNIT MEMBERS      |                                  | 0 |
| CLUB CANCELLED 51 OTHER 1,665     |       | MEMBERSHIP DATA                                 | FAMILY MEMBERS PAYING HALF     |                                  | 0 |
| TOTAL                             | 1,925 |                                                 | DUES                           |                                  |   |